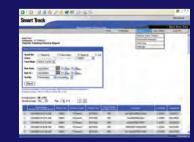

## Report and Analysis:

Print or export historical report, with data showing location, time & date, to the spreadsheet for further analysis.