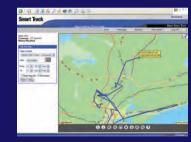

### Historical Tracking

Playback historical route travelled by your mobile workforce up to 3 months ago.