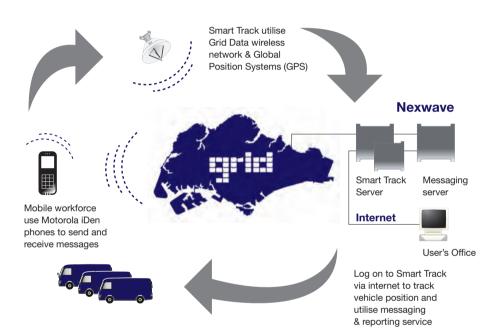

## How It Works?

Log onto the internet in the comfort of your office and in just moments, you will be able to monitor the position of your entire fleet. The solution uses Motorola GPS-enabled handset as the tracking device. It is ideal for business that can use voice and message to communicate with mobile personnel. The handset position shall be transmitted via Grid wireless network to Smart Track server, owned and hosted by NexWave Solutions.