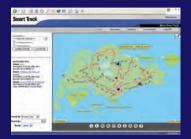

# **Key Features**

Track your vehicles with up-to-the minute position of your vehicles.