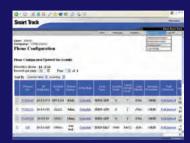

#### **User Admin Configuration:**

Configure your setting, such as driver information, vehicle information and user profile.