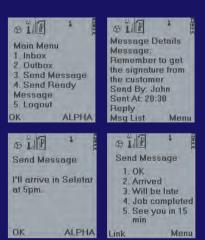

#### Messaging

Communicate more effectively through text – send message to individual or group of users; receive order status, updates and pre-programmed messages.