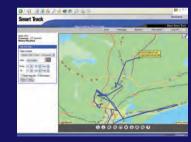

# **Key Features**

Track your vehicles with up-to-the minute position of your vehicles.