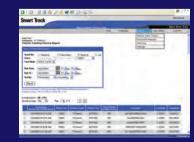

# Report and Analysis:

Print or export historical report, with data showing location, time & date, to the spreadsheet for further analysis.