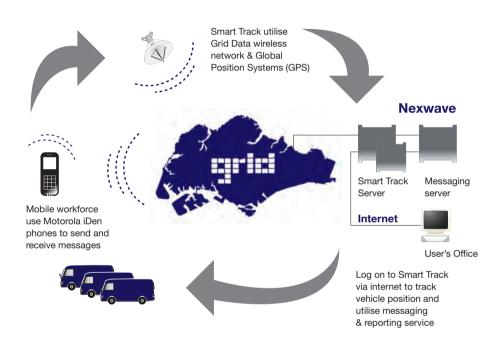

# How It Works?

Log onto the internet in the comfort of your office and in just moments, you will be able to monitor the position of your entire fleet. The solution uses Motorola GPS-enabled handset as the tracking device. It is ideal for business that can use voice and message to communicate with mobile personnel. The handset position shall be transmitted via Grid wireless network to Smart Track server, owned and hosted by NexWave Solutions.