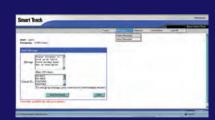

#### Messaging

Communicate more effectively through text – send message to individual or group of users; receive order status, updates and pre-programmed messages.